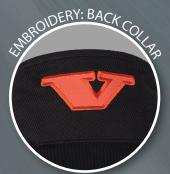

#### **DETAIL DESCRIPTION**

- **▶** DECORATION DETAILS
- Collar: Black solid
  - Collar stand orange grappling
  - Collar stand piping color blue
- Placket: Orange grappling
- Button thread color: Blue
- Button Hole Thread Color: Match shirt
- Shirt Splits: Match to placket
- Outer Collar: Orange
- Under Collar: Black gn pique
- Halfmoon: See below