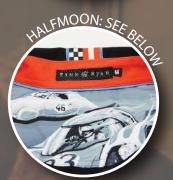

#### **DETAIL DESCRIPTION**

- **▶** DECORATION DETAILS
- Collar: Black solid
  - Collar stand orange grappling
  - Collar stand piping color blue
- Placket: Orange grappling
- Button thread color: Blue
- Button Hole Thread Color: Match shirt
- Shirt Splits: Match to placket
- Outer Collar: Orange
- Under Collar: Black gn pique
- Halfmoon: See below