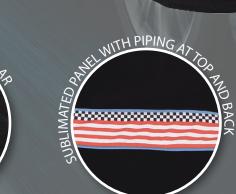

#### **DETAIL DESCRIPTION**

- **▶** DECORATION DETAILS
- Collar: Black solid
  - Collar stand orange grappling
  - Collar stand piping color blue
- Placket: Orange grappling
- Button thread color: Blue
- Button Hole Thread Color: Match shirt
- Shirt Splits: Match to placket
- Outer Collar: Orange
- Under Collar: Black gn pique
- Halfmoon: See below