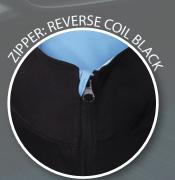

#### **DETAIL DESCRIPTION**

- ► CONSTRUCTION
- Garment fabric: Thick Grappling
- Trim fabric: Grappling-Dry Lux
- Standard Double Stitching
- Zipper: Reverse coil black
- **▶** DECORATION DETAILS
- Collar Stand: Blue
- Placket: Blue
- Lining in Body Only: Blue Cycle Waffle 100% Poly