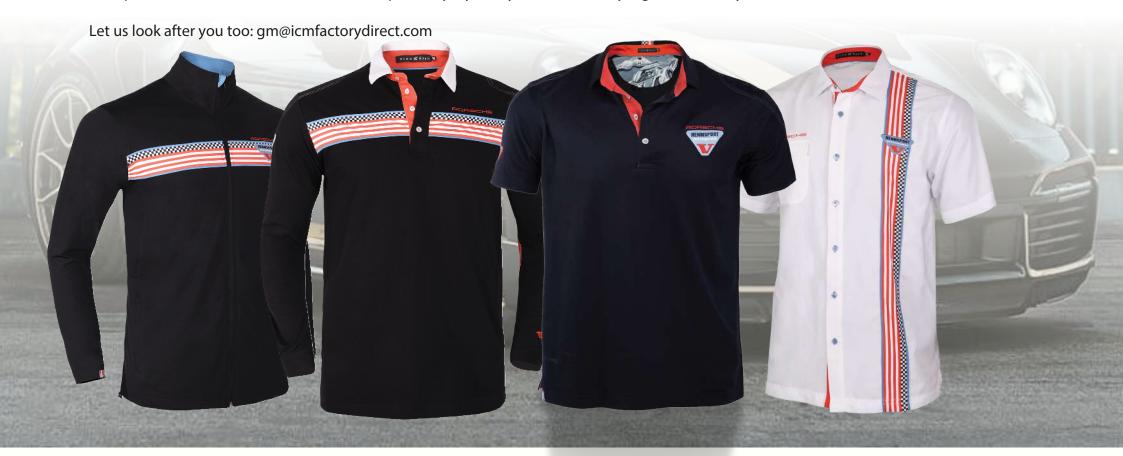

Each product is cut and sewn to order. We'll quote any style, any colour, with any logo within a day.

SOFT SHELL JACKET

# POLO SHORT SLEEVES

#### **DETAIL DESCRIPTION**

- **▶** DECORATION DETAILS
- Collar: Black solid
  - Collar stand orange grappling
  - Collar stand piping color blue
- Placket: Orange grappling
- Button thread color: Blue
- Button Hole Thread Color: Match shirt
- Shirt Splits: Match to placket
- Outer Collar: Orange
- Under Collar: Black gn pique
- Halfmoon: See below