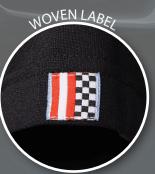

#### **DETAIL DESCRIPTION**

- **▶** DECORATION DETAILS
- Collar: Black solid
  - Collar stand orange grappling
  - Collar stand piping color blue
- Placket: Orange grappling
- Button thread color: Blue
- Button Hole Thread Color: Match shirt
- Shirt Splits: Match to placket
- Outer Collar: Orange
- Under Collar: Black gn pique
- Halfmoon: See below