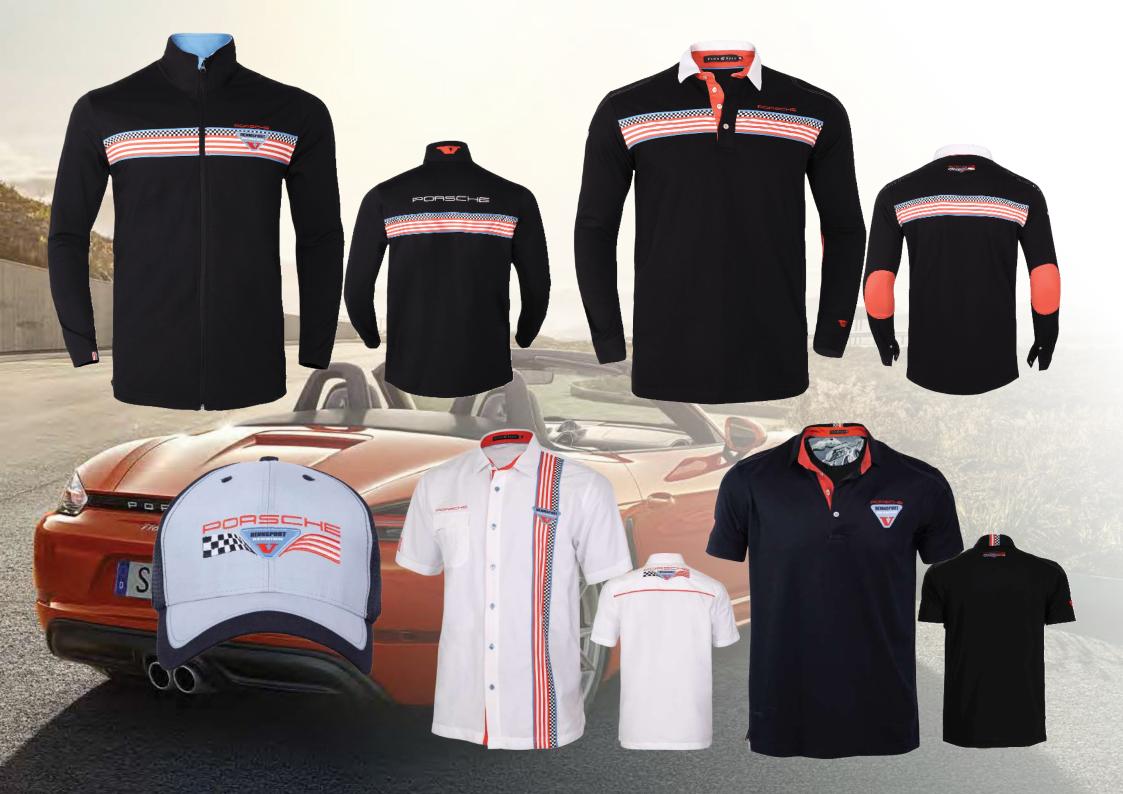

Each product is cut and sewn to order. We'll quote any style, any colour, with any logo within a day.

SOFT SHELL JACKET

#### **DETAIL DESCRIPTION**

- ► CONSTRUCTION
- Garment fabric: Thick Grappling
- Trim fabric: Grappling-Dry Lux
- Standard Double Stitching
- Zipper: Reverse coil black
- **▶** DECORATION DETAILS
- Collar Stand: Blue
- Placket: Blue
- Lining in Body Only: Blue Cycle Waffle 100% Poly

# POLO SHORT SLEEVES

#### **DETAIL DESCRIPTION**

- **▶** DECORATION DETAILS
- Collar: Black solid
  - Collar stand orange grappling
  - Collar stand piping color blue
- Placket: Orange grappling
- Button thread color: Blue
- Button Hole Thread Color: Match shirt
- Shirt Splits: Match to placket
- Outer Collar: Orange
- Under Collar: Black gn pique
- Halfmoon: See below