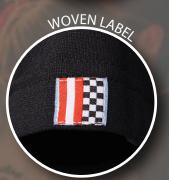

#### **DETAIL DESCRIPTION**

- **▶** DECORATION DETAILS
- Collar: Black solid
  - Collar stand orange grappling
  - Collar stand piping color blue
- Placket: Orange grappling
- Button thread color: Blue
- Button Hole Thread Color: Match shirt
- Shirt Splits: Match to placket
- Outer Collar: Orange
- Under Collar: Black gn pique
- Halfmoon: See below