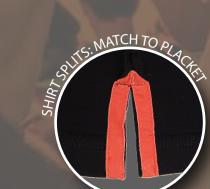

#### **DETAIL DESCRIPTION**

- **▶** DECORATION DETAILS
- Collar: Black solid
  - Collar stand orange grappling
  - Collar stand piping color blue
- Placket: Orange grappling
- Button thread color: Blue
- Button Hole Thread Color: Match shirt
- Shirt Splits: Match to placket
- Outer Collar: Orange
- Under Collar: Black gn pique
- Halfmoon: See below