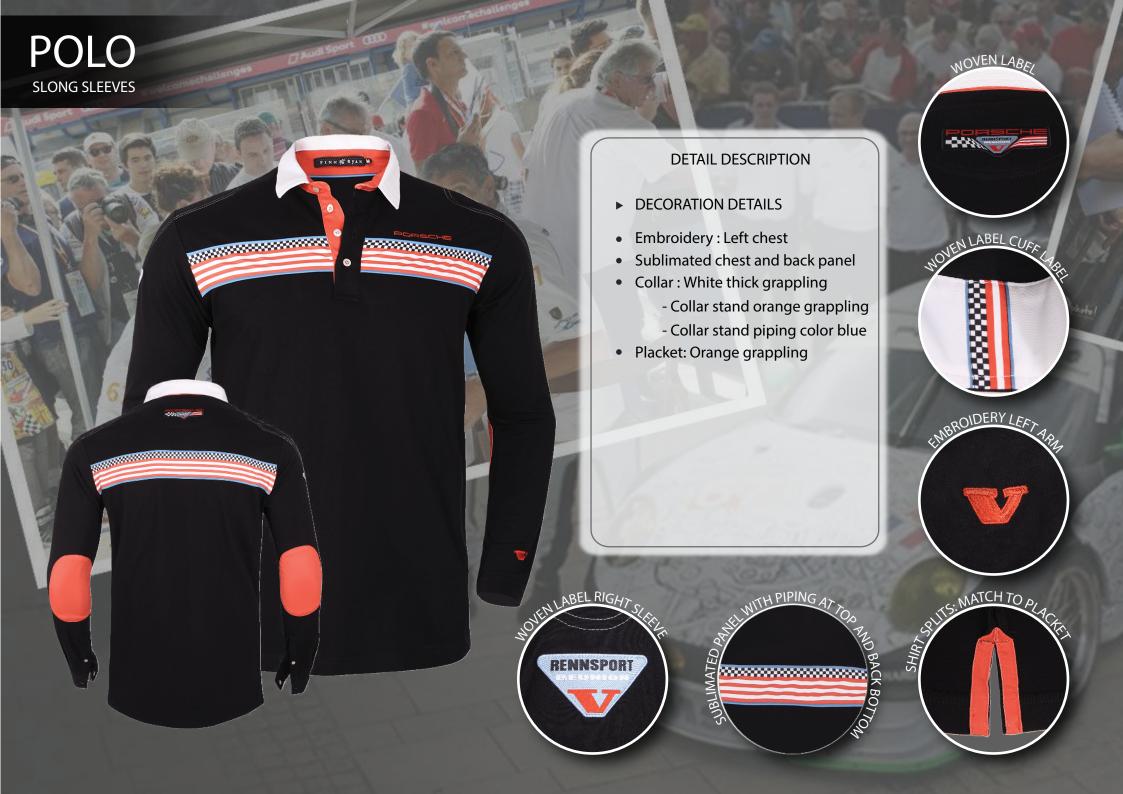

# POLO SHORT SLEEVES

#### **DETAIL DESCRIPTION**

- **▶** DECORATION DETAILS
- Collar: Black solid
  - Collar stand orange grappling
  - Collar stand piping color blue
- Placket: Orange grappling
- Button thread color: Blue
- Button Hole Thread Color: Match shirt
- Shirt Splits: Match to placket
- Outer Collar: Orange
- Under Collar: Black gn pique
- Halfmoon: See below