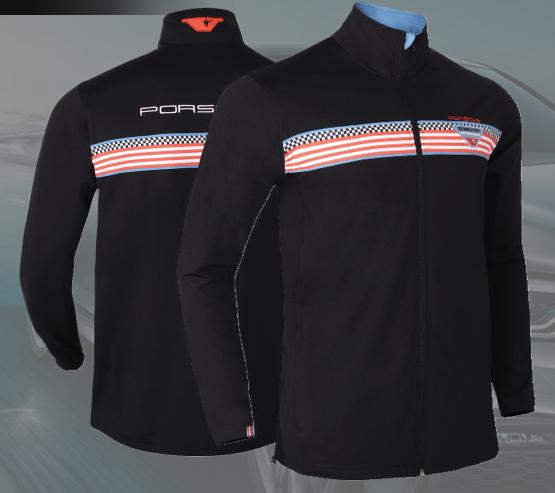

Each product is cut and sewn to order. We'll quote any style, any colour, with any logo within a day.

SOFT SHELL JACKET

#### **DETAIL DESCRIPTION**

- ► CONSTRUCTION
- Garment fabric: Thick Grappling
- Trim fabric: Grappling-Dry Lux
- Standard Double Stitching
- Zipper: Reverse coil black
- **▶** DECORATION DETAILS
- Collar Stand: Blue
- Placket: Blue
- Lining in Body Only: Blue Cycle Waffle 100% Poly