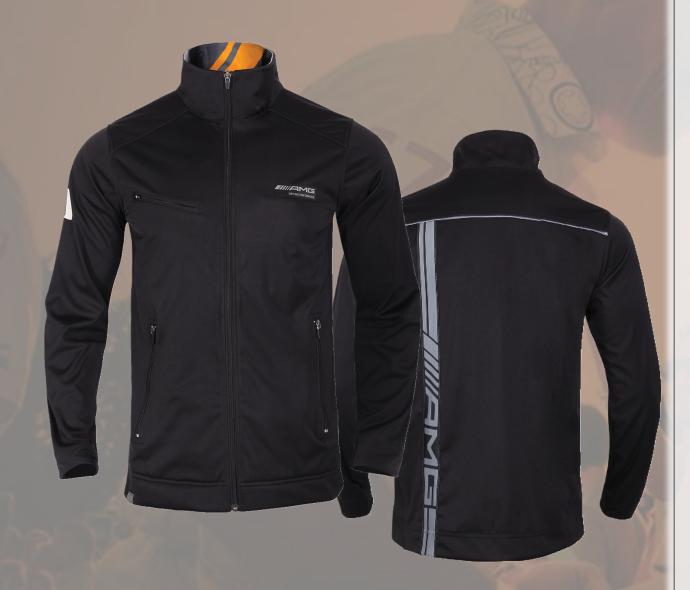

## **DETAIL DESCRIPTION**

- ► CONSTRUCTION
- Garment fabric: Black Softshell
- Trim fabric: Grappling
- Collar: Black
- Zipper: Black coil zipper with locking slider on all zippers
- DECORATION DETAILS
- Embroidery: Left chest
- Woven label patch right sleeve
- Collar stand:
  - Cool grey 9 with stripe
  - Collar stand piping
  - Woven inside neck label
- Applique right sleeve: Woven label patch
- Sewn as single stitch panel on top of softshell
- Back shoulder piping