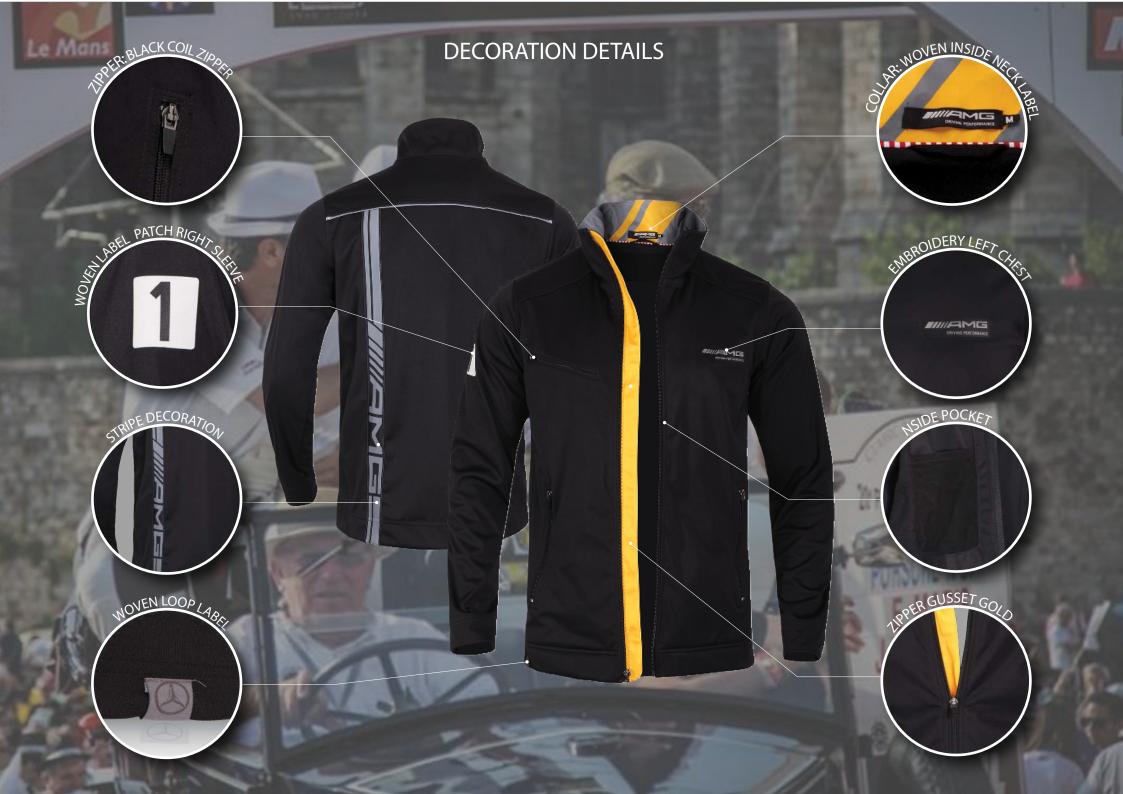

## **DETAIL DESCRIPTION**

- ► CONSTRUCTION
- Garment fabric: Black Softshell
- Trim fabric: Grappling
- Collar: Black
- Zipper: Black coil zipper with locking slider on all zippers
- DECORATION DETAILS
- Embroidery: Left chest
- Woven label patch right sleeve
- Collar stand:
  - Cool grey 9 with stripe
  - Collar stand piping
  - Woven inside neck label
- Applique right sleeve: Woven label patch
- Sewn as single stitch panel on top of softshell
- Back shoulder piping