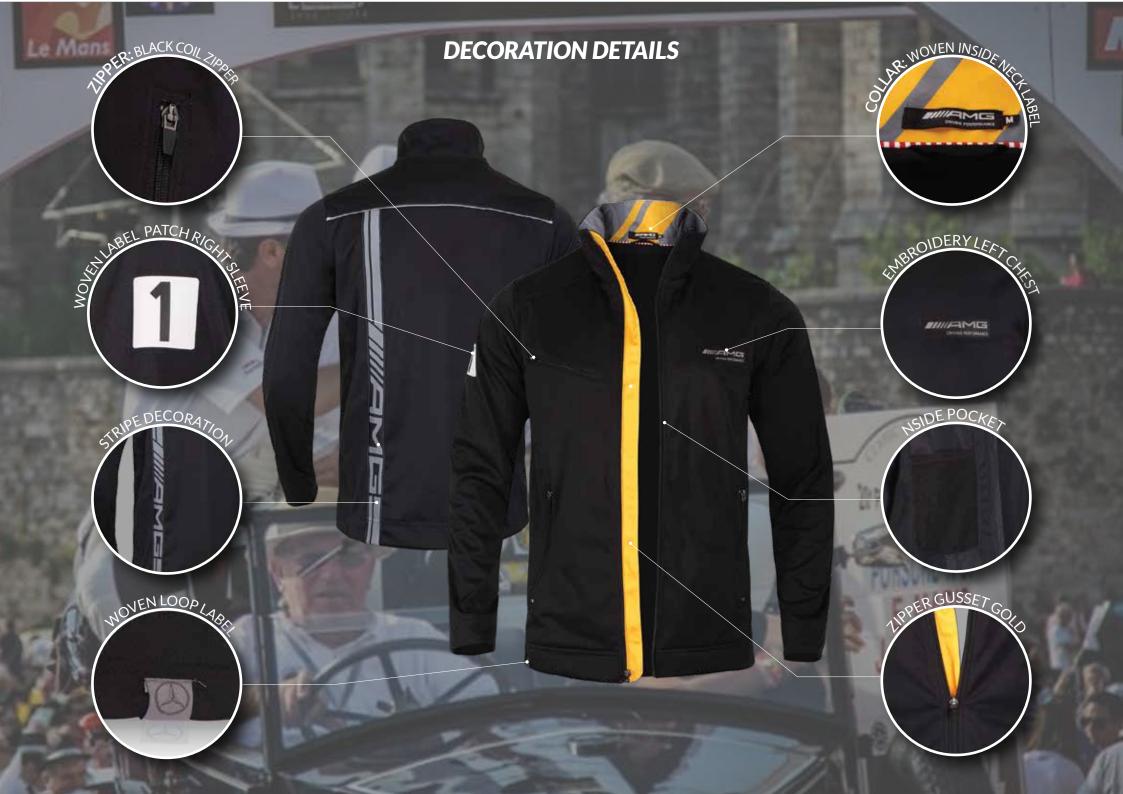

#### **DETAIL DESCRIPTION**

#### CONSTRUCTION

- Garment fabric: Black Softshell
- Trim fabric: Grappling
- Collar: Black
- Zipper: Black coil zipper with locking slider on all zippers

#### DECORATION DETAILS

- Embroidery: Left chest
- Woven label patch right sleeve
- Collar stand:
  - Cool grey 9 with stripe
  - Collar stand piping
  - Woven inside neck label
- Applique right sleeve: Woven label patch
- Sewn as single stitch panel on top of softshell
- Back shoulder piping