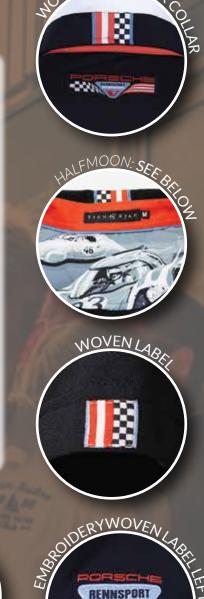

#### ► DECORATION DETAILS

- **Embroidery:** Left chest
- Woven label patch right sleeve
- Collar: Black
  - Cool grey with stripe
  - Collar stand piping color gold
  - Woven inside neck label
- Placket: Grey with sewn stripe
- Button thread color: Gold
- Shirt splits: Gold
- Outer collar band color: Cool grey
- Under collar: Fabic pattern Carbon
- Halfmoon: Fabic pattern Carbon

#### ► DECORATION DETAILS

• Collar: Black solid

- Collar stand orange grappling - Collar stand piping color blue

- **Placket:** Orange grappling
- Button thread color: Blue
- Button Hole Thread Color: Match shirt
- Shirt Splits: Match to placket
- Outer Collar: Orange
- Under Collar: Black gn pique
- Halfmoon: See below