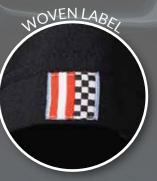

#### DECORATION DETAILS

- Embroidery: Left chest
- Woven label patch right sleeve
- Collar stand:
  - Cool grey 9 with stripe
  - Collar stand piping
  - Woven inside neck label
- Applique right sleeve: Woven label patch
- Sewn as single stitch panel on top of softshell
- Back shoulder piping

#### ► DECORATION DETAILS

- **Embroidery:** Left chest
- Woven label patch right sleeve
- Collar: Black
  - Cool grey with stripe
  - Collar stand piping color gold
  - Woven inside neck label
- Placket: Grey with sewn stripe
- Button thread color: Gold
- Shirt splits: Gold
- Outer collar band color: Cool grey
- Under collar: Fabic pattern Carbon
- Halfmoon: Fabic pattern Carbon