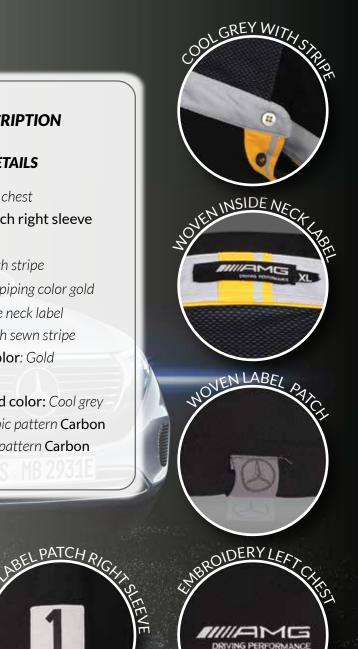

#### DECORATION DETAILS

- Embroidery: Left chest
- Woven label patch right sleeve
- Collar stand:
  - Cool grey 9 with stripe
  - Collar stand piping
  - Woven inside neck label
- Applique right sleeve: Woven label patch
- Sewn as single stitch panel on top of softshell
- Back shoulder piping