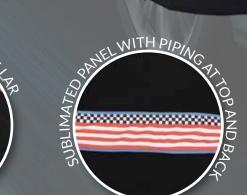

#### DECORATION DETAILS

- Embroidery : Left chest
- Sublimated chest and back panel
- Collar : White thick grappling
  - Collar stand orange grappling
  - Collar stand piping color blue
- Placket: Orange grappling