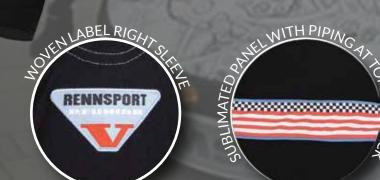

#### DECORATION DETAILS

- Embroidery: Left chest
- Woven label patch right sleeve
- Collar stand:
  - Cool grey 9 with stripe
  - Collar stand piping
  - Woven inside neck label
- Applique right sleeve: Woven label patch
- Sewn as single stitch panel on top of softshell
- Back shoulder piping

#### ► DECORATION DETAILS

- **Embroidery:** Left chest
- Woven label patch right sleeve
- Collar: Black
  - Cool grey with stripe
  - Collar stand piping color gold
  - Woven inside neck label
- Placket: Grey with sewn stripe
- Button thread color: Gold
- Shirt splits: Gold
- Outer collar band color: Cool grey
- Under collar: Fabic pattern Carbon
- Halfmoon: Fabic pattern Carbon