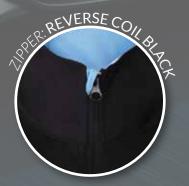

#### CONSTRUCTION

- Garment fabric: Thick Grappling
- Trim fabric: Grappling-Dry Lux
- Standard Double Stitching
- **Zipper:** Reverse coil black