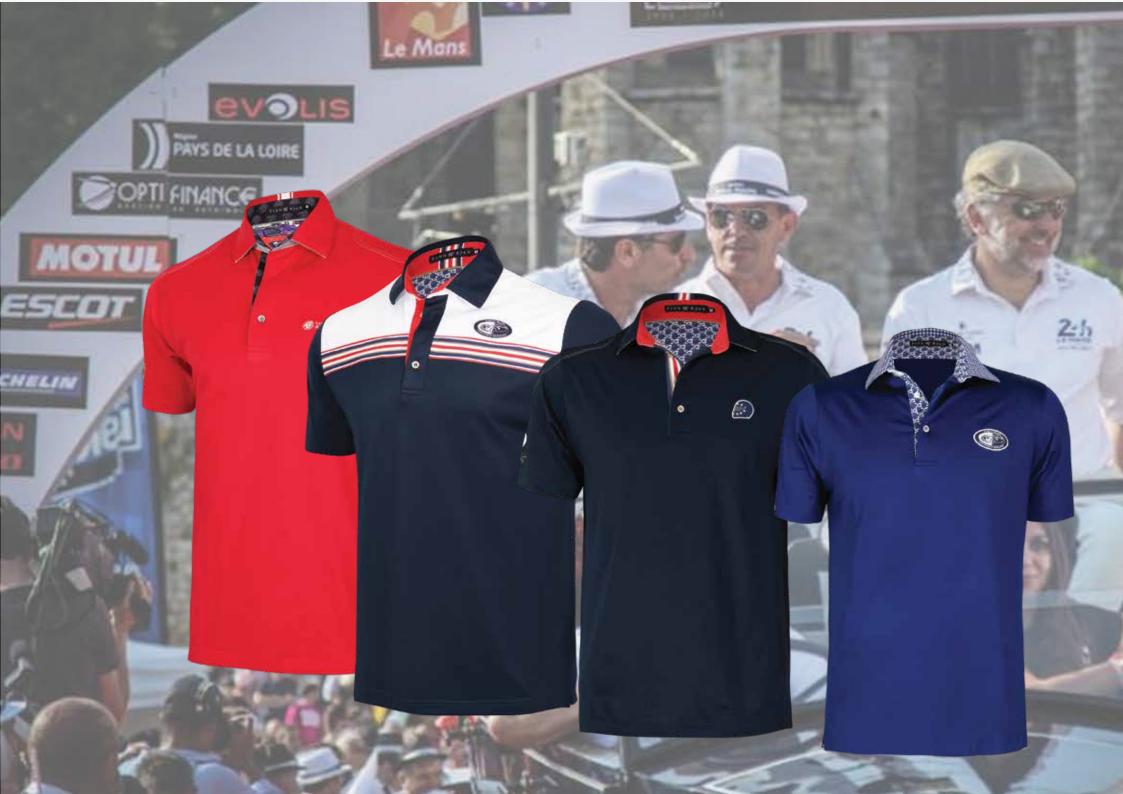

# POLO SHORT SLEEVES

#### ► DECORATION DETAILS

- **Embroidery:** Left chest
- Woven label patch right sleeve
- Collar: Black
  - Cool grey with stripe
  - Collar stand piping color gold
  - Woven inside neck label
- Placket: Grey with sewn stripe
- Button thread color: Gold
- Shirt splits: Gold
- Outer collar band color: Cool grey
- Under collar: Fabic pattern Carbon
- Halfmoon: Fabic pattern Carbon