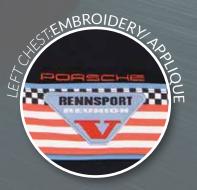

#### DECORATION DETAILS

- Embroidery : Left chest
- Sublimated chest and back panel
- Collar : White thick grappling
  - Collar stand orange grappling
  - Collar stand piping color blue
- Placket: Orange grappling