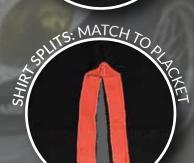

#### ► DECORATION DETAILS

• Collar: Black solid

- Collar stand orange grappling - Collar stand piping color blue

- **Placket:** Orange grappling
- Button thread color: Blue
- Button Hole Thread Color: Match shirt
- Shirt Splits: Match to placket
- Outer Collar: Orange
- Under Collar: Black gn pique
- Halfmoon: See below