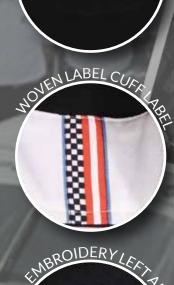

#### DECORATION DETAILS

- Embroidery : Left chest
- Sublimated chest and back panel
- Collar : White thick grappling
  - Collar stand orange grappling
  - Collar stand piping color blue
- Placket: Orange grappling

#### ► DECORATION DETAILS

• Collar: Black solid

- Collar stand orange grappling - Collar stand piping color blue

- **Placket:** Orange grappling
- Button thread color: Blue
- Button Hole Thread Color: Match shirt
- Shirt Splits: Match to placket
- Outer Collar: Orange
- Under Collar: Black gn pique
- Halfmoon: See below