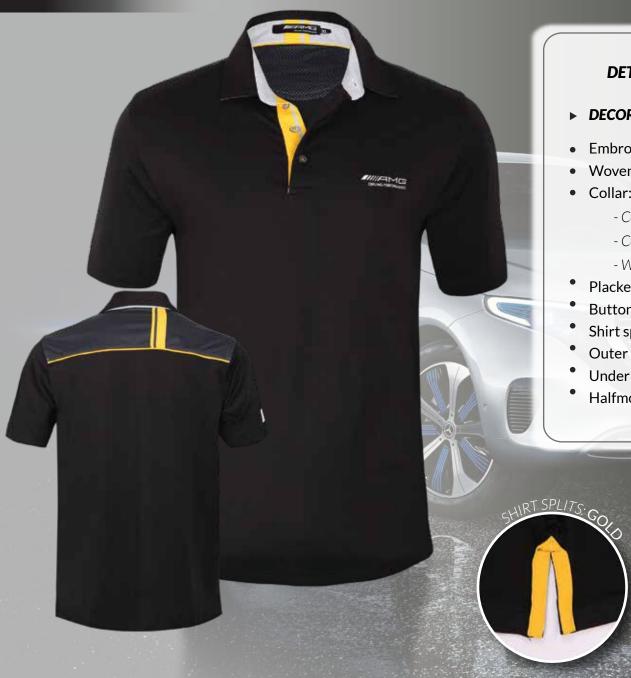

#### **DETAIL DESCRIPTION**

#### ► DECORATION DETAILS

- **Embroidery:** Left chest
- Woven label patch right sleeve
- Collar: Black
  - Cool grey with stripe
  - Collar stand piping color gold
  - Woven inside neck label
- Placket: Grey with sewn stripe
- Button thread color: Gold
- Shirt splits: Gold
- Outer collar band color: Cool grey
- Under collar: Fabic pattern Carbon
- Halfmoon: Fabic pattern Carbon