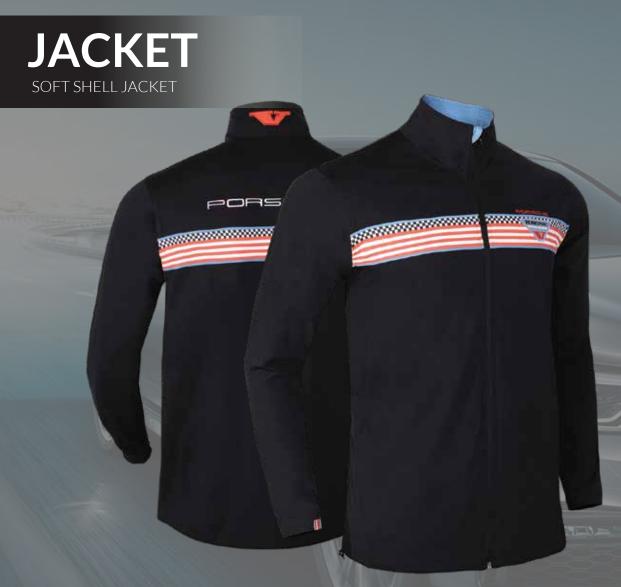

#### CONSTRUCTION

- Garment fabric: Black Softshell
- Trim fabric: Grappling
- Collar: Black
- Zipper: Black coil zipper with locking slider on all zippers

#### DECORATION DETAILS

- Embroidery: Left chest
- Woven label patch right sleeve
- Collar stand:
  - Cool grey 9 with stripe
  - Collar stand piping
  - Woven inside neck label
- Applique right sleeve: Woven label patch
- Sewn as single stitch panel on top of softshell
- Back shoulder piping